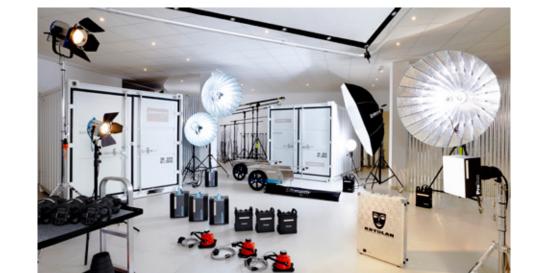

#### FLASH EQUIPMENT INCLUDED IN HIRE

#### **STUDIO 1, 2, 3 or 4**

2 x Profoto Pro 10 or Broncolor Scoro S

3 x Profoto or Broncolor Pulso G Flash Head

3 x Lighting accessories: square/rectangular Softboxes or umbrella S/M/L

Stand and studio accessories: Camera Tripod, stand, Clamps...

#### $^{22}$ STUDIO 1 and 2 or 2 and 3

4 x Profoto Pro 10 or Broncolor Scoro S

6 x Profoto or Broncolor Pulso G Flash Head

6 x Lighting accessories: square/rectangular Softboxes or umbrella S/M/L

Stand and studio accessories: Camera Tripod, stand, Clamps...

#### STUDIO 5

2 x Profoto Pro 10 or Broncolor Scoro S

3 x Profoto or Broncolor Pulso G Flash Head

3 x Lighting accessories: square/rectangular Softboxes or umbrella S/M/L

Stand and studio accessories: Camera Tripod, stand, Clamps...