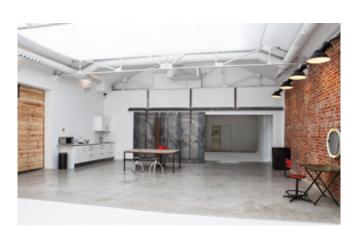

#### camerastudio

GROUND FLOOR LAYOUT

• Gabled ceiling: Lateral height 3.70 m – Centre height 6.00 m

• Electrical ceiling curtains control system (6,50 m x 8 m area)

• North side: corner cyclorama wall-Ploor-wall width: 7.00 m - height: 3.70 m - length: 5.00 m

•West side: old brick wall width: 6.00 m - height: 3.70 m

• Wi-Fi access (1 GB optical Fiber)

• Fully equipped kitchenette

•independent make-up area

•1 independent toilet

• Dual hot / cold air conditioner 22.000 W