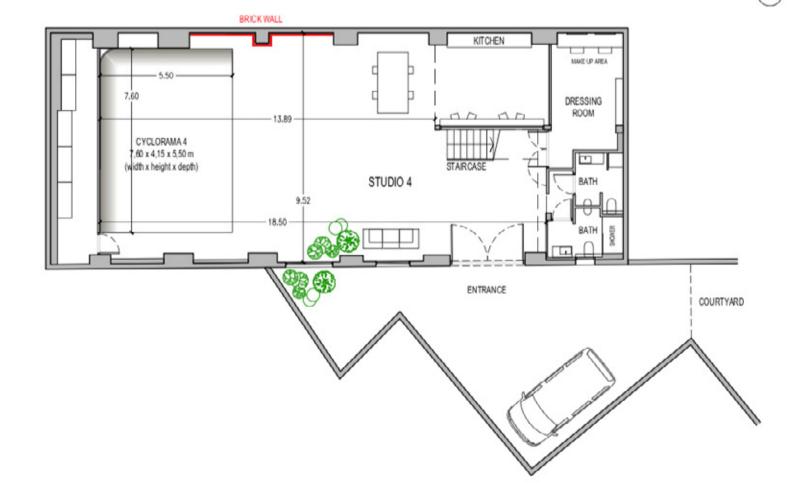

#### FLOOR PLAN STUDIO 4

## Camerastudio STUDIO 4 GROUND FLOOR LAYOUT A4 @ 1/300

 Gabled ceiling: lateral hegiht 4 m, central height 6 m

• Electrical ceiling curtains control system (6,00 m x 25,60 m area)

• South side: corner cyclorama wall-Ploor-wall width: 5.00 m - height: 4.00 m - length: 6.00 m

•2 independent make-up areas

•1 independent bathroom

•1 independent toilet

• Fully equipped kitchenette

• Dual hot / cold air conditioner 18000 w

•Three-phase and single-phase electricity

• Wi-Fi access (1 GB optical Fiber)

• Apple iMAc 27" \*check renting conditions

• Flash or continuous light included

| RATES                                       | PRICE  |
|---------------------------------------------|--------|
| Full day hire 9 hours                       | 450 €  |
| Full day hire with audio recording 09 hours | 550 €  |
| Extra hour (up to 9:00 pm)                  | 60 €   |
| Extra hour at night ( 9:00 pm to 8.00 am)   | 90 €   |
| Sundays and bank holidays                   | + 50 % |