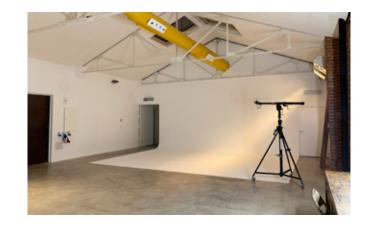

#### FLOOR PLAN STUDIO 5

Forfait

- studio 1 + studio 2 + chill out area: 420 m2
- •2 dressing room / make-up area
- 3 independent bathrooms with shower
- •2 Fully equipped kitchenette
- Dual hot / cold air conditioner 22.000 W
- •Three-phase electricity 40 KW
- •Wi-Fi access (1 GB optical fiber)
- Apple iMAc 27" \*check renting conditions
- Vehicle access
- Private parking
- Flash or continuous lighting included