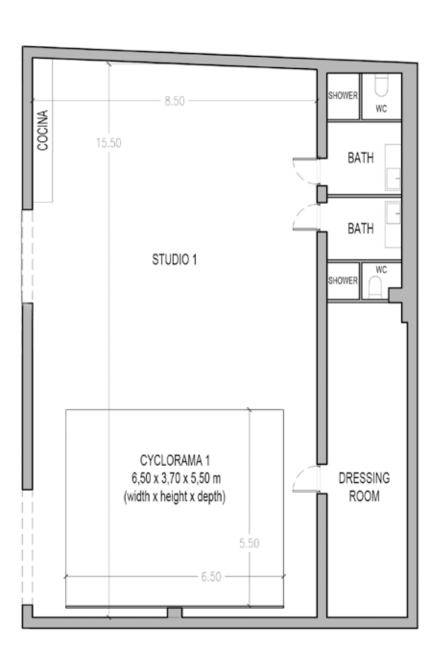

#### camerastudio

GROUND FLOOR LAYOUT

• Gabled ceiling: Lateral height 3.70 m – Centre height 6.00 m

• Electrical ceiling curtains control system (6,50 m x 8 m area)

• North side: corner cyclorama wall-Ploor-wall width: 7.00 m - height: 3.70 m - length: 5.00 m

•West side: old brick wall width: 6.00 m - height: 3.70 m

• Wi-Fi access (1 GB optical Fiber)

• Fully equipped kitchenette

•independent make-up area

•1 independent toilet

• Dual hot / cold air conditioner 22.000 W

•Three-phase and single-phase electricity

• Blue-tooth audio system

• Apple imac 27' \*check renting conditions

Vehicle access

Private parking

• Flash or continuous light included

| RATES                                    | PRICE  |
|------------------------------------------|--------|
| Full day hire 9 hours                    | 550 €  |
| Half day hire 4 hours                    | 400 €  |
| Extra hour (up to 9:00 pm)               | 60 €   |
| Extra hour at night (9:00 pm to 8.00 am) | 90 €   |
| Sundays and bank holidays                | + 50 % |