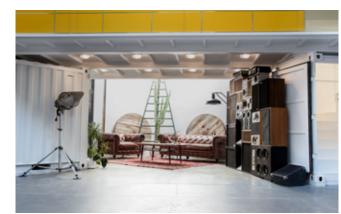

#### FLOOR PLAN STUDIO 5

Forfait

- studio 1 + studio 2 + chill out area: 420 m2
- •2 dressing room / make-up area
- 3 independent bathrooms with shower
- •2 Fully equipped kitchenette
- Dual hot / cold air conditioner 22.000 W
- •Three-phase electricity 40 KW
- •Wi-Fi access (1 GB optical fiber)
- Apple iMAc 27" \*check renting conditions
- Vehicle access
- Private parking
- Flash or continuous lighting included