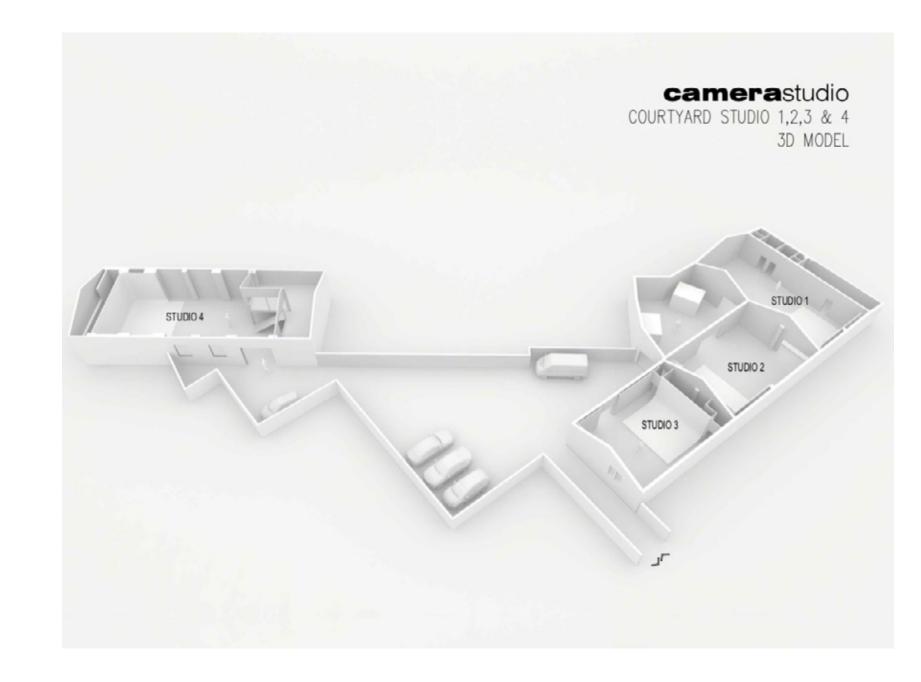

#### FLOOR PLAN STUDIO 4

#### camerastudio

STUDIO 1, 2 & 3 3D MODEL

camerastudio STUDIO 4 3D MODEL

• West Side: wall to Floor width: 6.50 m - height: 3.70 m - length: 5.50 m

• East Side: wall to Ploor width: 7.00 m - height: 3.70 m