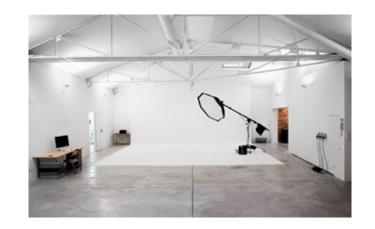

#### camerastudio

GROUND FLOOR LAYOUT

• Gabled ceiling: Lateral height 3.70 m – Centre height 6.00 m

• Electrical ceiling curtains control system (6,50 m x 8 m area)

• North side: corner cyclorama wall-Ploor-wall width: 7.00 m - height: 3.70 m - length: 5.00 m

•West side: old brick wall width: 6.00 m - height: 3.70 m

• Wi-Fi access (1 GB optical Fiber)

• Fully equipped kitchenette

•independent make-up area

•1 independent toilet

• Dual hot / cold air conditioner 22.000 W

•Three-phase and single-phase electricity

• Blue-tooth audio system

• Apple imac 27' \*check renting conditions

Vehicle access

Private parking

• Flash or continuous light included

| RATES                                    | PRICE  |
|------------------------------------------|--------|
| Full day hire 9 hours                    | 550 €  |
| Half day hire 4 hours                    | 400 €  |
| Extra hour (up to 9:00 pm)               | 60 €   |
| Extra hour at night (9:00 pm to 8.00 am) | 90 €   |
| Sundays and bank holidays                | + 50 % |