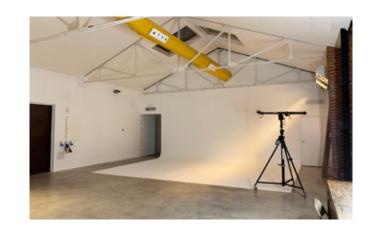

#### FLOOR PLAN /TUDIO PLAN 2

## Camerastudio GROUND FLOOR LAYOUT TO THE PROPERTY OF THE PROPE

11

Volver

•South side: corner cyclorama wall-floor-wall width: 7.00 m - height: 3.70 m - length: 5.00 m

West side, brick wall: width: 10.00 m - height: 3.70 m

• Wi-Fi access (1 GB optical Piber)

• Fully equipped kitchenette

• Dressing room / make-up area

Independent toilet

• Dual hot / cold air conditioner 22.000 W

•Three-phase and single-phase electricity

Blue-tooth audio system

Apple imac 27' \*check renting conditions

Vehicle access

Private parking

• Flash or continuous light included

| RATES                                    | PRICE  |
|------------------------------------------|--------|
| Full day hire 9 hours                    | 500 €  |
| Half day hire 4 hours                    | 375 €  |
| Extra hour (up to 9:00 pm)               | 60 €   |
| Extra hour at night (9:00 pm to 8.00 am) | 90 €   |
| Sundays and bank holidays                | + 50 % |