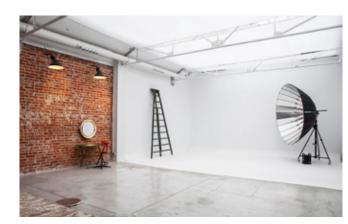

#### camerastudio

GROUND FLOOR LAYOUT

• Gabled ceiling: Lateral height 3.70 m – Centre height 6.00 m

• Electrical ceiling curtains control system (6,50 m x 8 m area)

• North side: corner cyclorama wall-Ploor-wall width: 7.00 m - height: 3.70 m - length: 5.00 m

•West side: old brick wall width: 6.00 m - height: 3.70 m

• Wi-Fi access (1 GB optical Fiber)

• Fully equipped kitchenette

•independent make-up area

•1 independent toilet

• Dual hot / cold air conditioner 22.000 W

•Three-phase and single-phase electricity

• Blue-tooth audio system

• Apple imac 27' \*check renting conditions

Vehicle access

Private parking

• Flash or continuous light included

| RATES                                    | PRICE  |
|------------------------------------------|--------|
| Full day hire 9 hours                    | 550 €  |
| Half day hire 4 hours                    | 400 €  |
| Extra hour (up to 9:00 pm)               | 60 €   |
| Extra hour at night (9:00 pm to 8.00 am) | 90 €   |
| Sundays and bank holidays                | + 50 % |