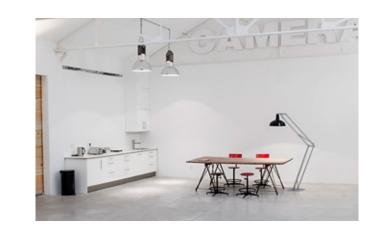

•West side: old brick wall width: 6.00 m - height: 3.70 m

• Wi-Fi access (1 GB optical Fiber)

• Fully equipped kitchenette

•independent make-up area

•1 independent toilet

• Dual hot / cold air conditioner 22.000 W

•Three-phase and single-phase electricity

• Blue-tooth audio system

• Apple imac 27' \*check renting conditions

Vehicle access

Private parking

• Flash or continuous light included

| RATES                                    | PRICE  |
|------------------------------------------|--------|
| Full day hire 9 hours                    | 550 €  |
| Half day hire 4 hours                    | 400 €  |
| Extra hour (up to 9:00 pm)               | 60 €   |
| Extra hour at night (9:00 pm to 8.00 am) | 90 €   |
| Sundays and bank holidays                | + 50 % |