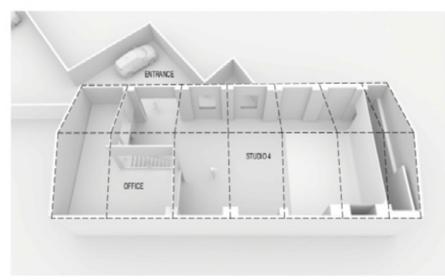

#### FLOOR PLAN STUDIO 4

#### camerastudio

STUDIO 1, 2 & 3 3D MODEL

camerastudio STUDIO 4 3D MODEL

• West Side: wall to Floor width: 6.50 m - height: 3.70 m - length: 5.50 m

• East Side: wall to Ploor width: 7.00 m - height: 3.70 m

## Camerastudio STUDIO 4 GROUND FLOOR LAYOUT A4 @ 1/300

 Gabled ceiling: lateral hegiht 4 m, central height 6 m

• Electrical ceiling curtains control system (6,00 m x 25,60 m area)

• South side: corner cyclorama wall-Ploor-wall width: 5.00 m - height: 4.00 m - length: 6.00 m

•2 independent make-up areas

•1 independent bathroom

•1 independent toilet

• Fully equipped kitchenette

• Dual hot / cold air conditioner 18000 w

•Three-phase and single-phase electricity

• Wi-Fi access (1 GB optical Fiber)

• Apple iMAc 27" \*check renting conditions

• Flash or continuous light included

| RATES                                       | PRICE  |
|---------------------------------------------|--------|
| Full day hire 9 hours                       | 450 €  |
| Full day hire with audio recording 09 hours | 550 €  |
| Extra hour (up to 9:00 pm)                  | 60 €   |
| Extra hour at night ( 9:00 pm to 8.00 am)   | 90 €   |
| Sundays and bank holidays                   | + 50 % |