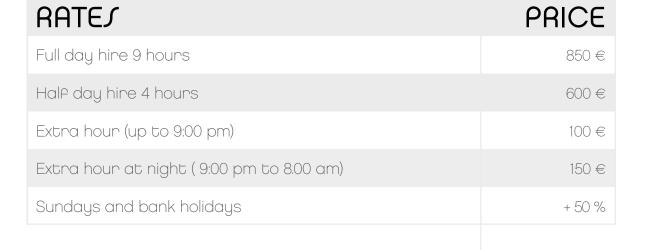

Apple imac 27' \*check renting conditions

Vehicle access

Private parking

• Flash or continuous light included

| RATES                                    | PRICE  |
|------------------------------------------|--------|
| Full day hire 9 hours                    | 500 €  |
| Half day hire 4 hours                    | 375 €  |
| Extra hour (up to 9:00 pm)               | 60 €   |
| Extra hour at night (9:00 pm to 8.00 am) | 90 €   |
| Sundays and bank holidays                | + 50 % |