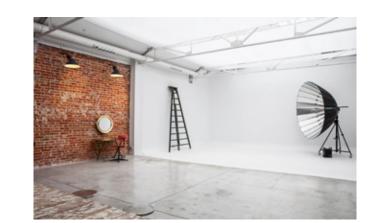

#### camerastudio

GROUND FLOOR LAYOUT

• Gabled ceiling: Lateral height 3.70 m – Centre height 6.00 m

• Electrical ceiling curtains control system (6,50 m x 8 m area)

• North side: corner cyclorama wall-Ploor-wall width: 7.00 m - height: 3.70 m - length: 5.00 m

•West side: old brick wall width: 6.00 m - height: 3.70 m

• Wi-Fi access (1 GB optical Fiber)

• Fully equipped kitchenette

•independent make-up area

•1 independent toilet

• Dual hot / cold air conditioner 22.000 W