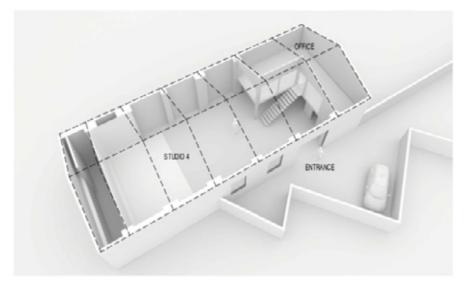

#### FLOOR PLAN STUDIO 4

## Camerastudio STUDIO 4 GROUND FLOOR LAYOUT A4 @ 1/300

 Gabled ceiling: lateral hegiht 4 m, central height 6 m

• Electrical ceiling curtains control system (6,00 m x 25,60 m area)

• South side: corner cyclorama wall-Ploor-wall width: 5.00 m - height: 4.00 m - length: 6.00 m

•2 independent make-up areas

•1 independent bathroom

•1 independent toilet

• Fully equipped kitchenette

• Dual hot / cold air conditioner 18000 w

•Three-phase and single-phase electricity

• Wi-Fi access (1 GB optical Fiber)

• Apple iMAc 27" \*check renting conditions

• Flash or continuous light included

| RATES                                       | PRICE  |
|---------------------------------------------|--------|
| Full day hire 9 hours                       | 450 €  |
| Full day hire with audio recording 09 hours | 550 €  |
| Extra hour (up to 9:00 pm)                  | 60 €   |
| Extra hour at night ( 9:00 pm to 8.00 am)   | 90 €   |
| Sundays and bank holidays                   | + 50 % |