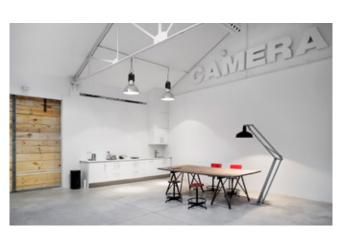

•West side: old brick wall width: 6.00 m - height: 3.70 m

• Wi-Fi access (1 GB optical Fiber)

• Fully equipped kitchenette

•independent make-up area

•1 independent toilet

• Dual hot / cold air conditioner 22.000 W

•Three-phase and single-phase electricity

• Blue-tooth audio system

• Apple imac 27' \*check renting conditions

Vehicle access

Private parking

• Flash or continuous light included

| RATES                                    | PRICE  |
|------------------------------------------|--------|
| Full day hire 9 hours                    | 550 €  |
| Half day hire 4 hours                    | 400 €  |
| Extra hour (up to 9:00 pm)               | 60 €   |
| Extra hour at night (9:00 pm to 8.00 am) | 90 €   |
| Sundays and bank holidays                | + 50 % |