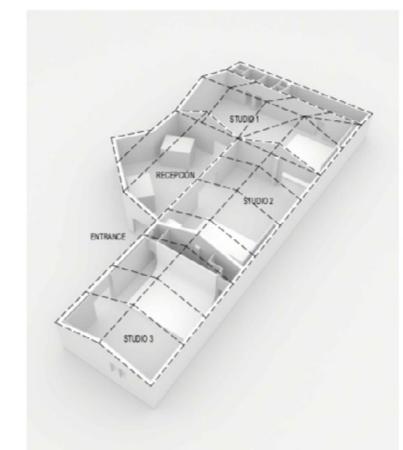

#### FLOOR PLAN /TUDIO PLAN 2

## Camerastudio GROUND FLOOR LAYOUT TO THE PROPERTY OF THE PROPE

11

Volver

•South side: corner cyclorama wall-floor-wall width: 7.00 m - height: 3.70 m - length: 5.00 m

West side, brick wall: width: 10.00 m - height: 3.70 m

• Wi-Fi access (1 GB optical Piber)

• Fully equipped kitchenette

• Dressing room / make-up area

Independent toilet

• Dual hot / cold air conditioner 22.000 W

•Three-phase and single-phase electricity

Blue-tooth audio system

Apple imac 27' \*check renting conditions

Vehicle access

Private parking

• Flash or continuous light included

| RATES                                    | PRICE  |
|------------------------------------------|--------|
| Full day hire 9 hours                    | 500 €  |
| Half day hire 4 hours                    | 375 €  |
| Extra hour (up to 9:00 pm)               | 60 €   |
| Extra hour at night (9:00 pm to 8.00 am) | 90 €   |
| Sundays and bank holidays                | + 50 % |