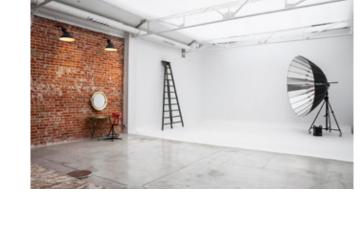

#### camerastudio

GROUND FLOOR LAYOUT

• Gabled ceiling: Lateral height 3.70 m – Centre height 6.00 m

• Electrical ceiling curtains control system (6,50 m x 8 m area)

• North side: corner cyclorama wall-Ploor-wall width: 7.00 m - height: 3.70 m - length: 5.00 m

•West side: old brick wall width: 6.00 m - height: 3.70 m

• Wi-Fi access (1 GB optical Fiber)

• Fully equipped kitchenette

•independent make-up area

•1 independent toilet

• Dual hot / cold air conditioner 22.000 W

•Three-phase and single-phase electricity

• Blue-tooth audio system

• Apple imac 27' \*check renting conditions

Vehicle access

Private parking

• Flash or continuous light included

| RATES                                    | PRICE  |
|------------------------------------------|--------|
| Full day hire 9 hours                    | 550 €  |
| Half day hire 4 hours                    | 400 €  |
| Extra hour (up to 9:00 pm)               | 60 €   |
| Extra hour at night (9:00 pm to 8.00 am) | 90 €   |
| Sundays and bank holidays                | + 50 % |