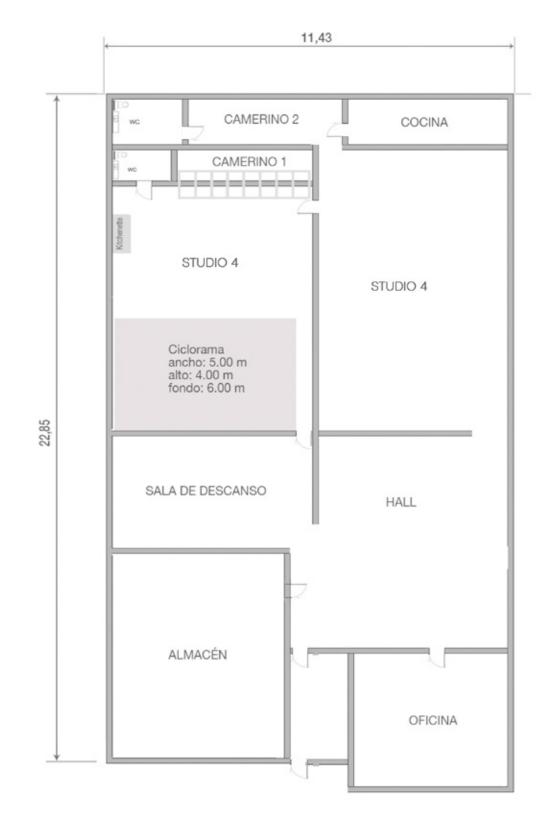

#### FLOOR PLAN STUDIO 4

## Camerastudio STUDIO 4 GROUND FLOOR LAYOUT A4 @ 1/300

 Gabled ceiling: lateral hegiht 4 m, central height 6 m

• Electrical ceiling curtains control system (6,00 m x 25,60 m area)

• South side: corner cyclorama wall-Ploor-wall width: 5.00 m - height: 4.00 m - length: 6.00 m

•2 independent make-up areas

•1 independent bathroom

•1 independent toilet

• Fully equipped kitchenette

• Dual hot / cold air conditioner 18000 w

•Three-phase and single-phase electricity

• Wi-Fi access (1 GB optical Fiber)

• Apple iMAc 27" \*check renting conditions

• Flash or continuous light included

| RATES                                       | PRICE  |
|---------------------------------------------|--------|
| Full day hire 9 hours                       | 450 €  |
| Full day hire with audio recording 09 hours | 550 €  |
| Extra hour (up to 9:00 pm)                  | 60 €   |
| Extra hour at night ( 9:00 pm to 8.00 am)   | 90 €   |
| Sundays and bank holidays                   | + 50 % |