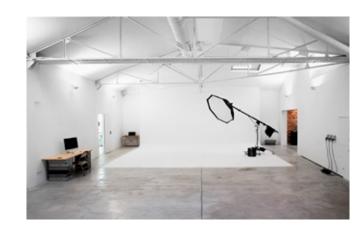

#### FLOOR PLAN STUDIO 4

## Camerastudio STUDIO 4 GROUND FLOOR LAYOUT A4 @ 1/300

 Gabled ceiling: lateral hegiht 4 m, central height 6 m

• Electrical ceiling curtains control system (6,00 m x 25,60 m area)

• South side: corner cyclorama wall-Ploor-wall width: 5.00 m - height: 4.00 m - length: 6.00 m