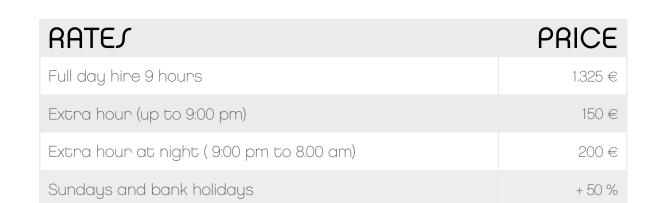

Blue-tooth audio system

Apple imac 27' \*check renting conditions

Vehicle access

Private parking

Possible Blackout

• Flash or continuous light included

| TARIFA                                   | PRECIO |
|------------------------------------------|--------|
| Full day hire 9 hours                    | 550 €  |
| Half day hire 4 hours                    | 400 €  |
| Extra hour (up to 9:00 pm)               | 60 €   |
| Extra hour at night (9:00 pm to 8.00 am) | 90 €   |
| Sundays and bank holidays                | + 50 % |