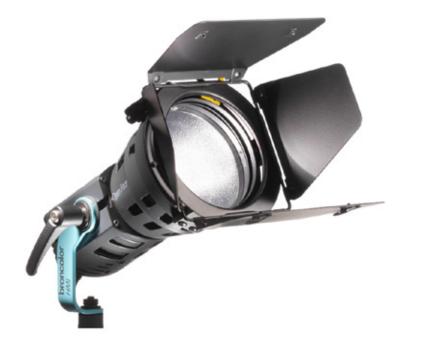

#### FLASH EQUIPMENT INCLUDED IN HIRE

#### **STUDIO 1, 2, 3 or 4**

2 x Profoto Pro 10 or Broncolor Scoro S

3 x Profoto or Broncolor Pulso G Flash Head

3 x Lighting accessories: square/rectangular Softboxes or umbrella S/M/L

Stand and studio accessories: Camera Tripod, stand, Clamps...

#### $^{22}$ STUDIO 1 and 2 or 2 and 3

4 x Profoto Pro 10 or Broncolor Scoro S

6 x Profoto or Broncolor Pulso G Flash Head

6 x Lighting accessories: square/rectangular Softboxes or umbrella S/M/L

Stand and studio accessories: Camera Tripod, stand, Clamps...

#### STUDIO 5

2 x Profoto Pro 10 or Broncolor Scoro S

3 x Profoto or Broncolor Pulso G Flash Head

3 x Lighting accessories: square/rectangular Softboxes or umbrella S/M/L

Stand and studio accessories: Camera Tripod, stand, Clamps...