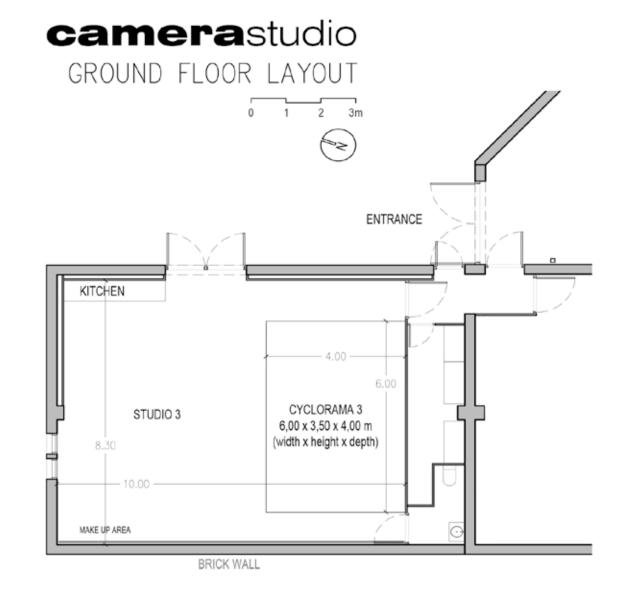

#### FLOOR PLAN STUDIO PLAN 3

1.

• North Side, corner cyclorama wall-floor-wall: width: 7.60 m - height: 4.15 m - length: 5.50 m

 East Side, wall to Ploon: width: 6.00 m - height: 4.30 m

•Wi-Fi access (1 GB optical Fiber)

• Fully equipped kitchenette

• Production office 50 m2

•Independent dressing room / make-up area

•2 independent bathrooms with shower

• Dual hot / cold air conditioner 28.000 W

•Three-phase and single-phase electricity

• Blue-tooth audio system

• Apple imac 27' \*check renting conditions

Vehicle access

Private parking

Posible oscuridad total

• Flash or continuous light included