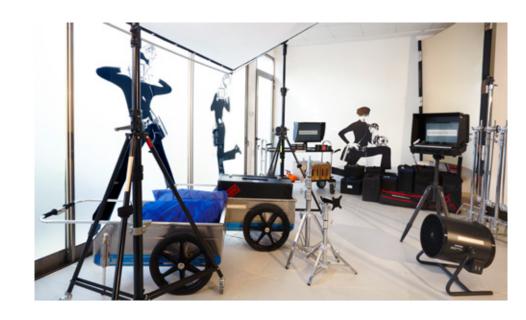

#### FLOOR PLAN /TUDIO PLAN 2

## Camerastudio GROUND FLOOR LAYOUT TO THE PROPERTY OF THE PROPE

11

Volver

•South side: corner cyclorama wall-floor-wall width: 7.00 m - height: 3.70 m - length: 5.00 m

West side, brick wall: width: 10.00 m - height: 3.70 m

• Wi-Fi access (1 GB optical Piber)

• Fully equipped kitchenette

• Dressing room / make-up area

Independent toilet

• Dual hot / cold air conditioner 22.000 W

•Three-phase and single-phase electricity

Blue-tooth audio system

Apple imac 27' \*check renting conditions

Vehicle access

Private parking

• Flash or continuous light included

| RATES                                    | PRICE  |
|------------------------------------------|--------|
| Full day hire 9 hours                    | 500 €  |
| Half day hire 4 hours                    | 375 €  |
| Extra hour (up to 9:00 pm)               | 60 €   |
| Extra hour at night (9:00 pm to 8.00 am) | 90 €   |
| Sundays and bank holidays                | + 50 % |