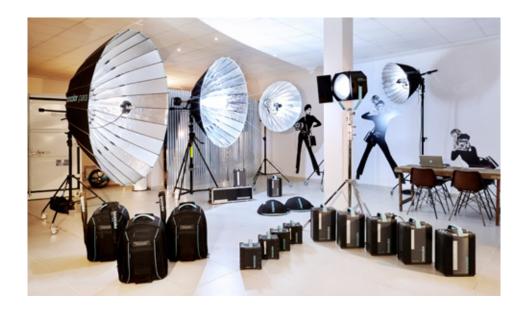

#### FLASH EQUIPMENT INCLUDED IN HIRE

#### **STUDIO 1, 2, 3 or 4**

2 x Profoto Pro 10 or Broncolor Scoro S

3 x Profoto or Broncolor Pulso G Flash Head

3 x Lighting accessories: square/rectangular Softboxes or umbrella S/M/L

Stand and studio accessories: Camera Tripod, stand, Clamps...

#### $^{22}$ STUDIO 1 and 2 or 2 and 3

4 x Profoto Pro 10 or Broncolor Scoro S

6 x Profoto or Broncolor Pulso G Flash Head

6 x Lighting accessories: square/rectangular Softboxes or umbrella S/M/L

Stand and studio accessories: Camera Tripod, stand, Clamps...

#### STUDIO 5

2 x Profoto Pro 10 or Broncolor Scoro S

3 x Profoto or Broncolor Pulso G Flash Head

3 x Lighting accessories: square/rectangular Softboxes or umbrella S/M/L

Stand and studio accessories: Camera Tripod, stand, Clamps...