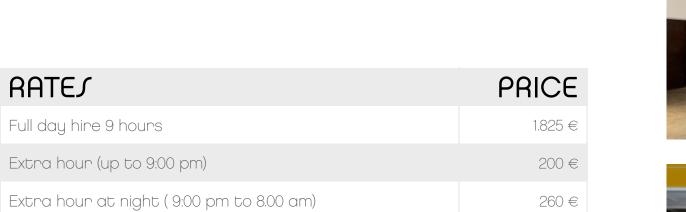

Apple imac 27' \*check renting conditions

Vehicle access

Private parking

• Flash or continuous light included

| RATES                                    | PRICE  |
|------------------------------------------|--------|
| Full day hire 9 hours                    | 500 €  |
| Half day hire 4 hours                    | 375 €  |
| Extra hour (up to 9:00 pm)               | 60 €   |
| Extra hour at night (9:00 pm to 8.00 am) | 90 €   |
| Sundays and bank holidays                | + 50 % |