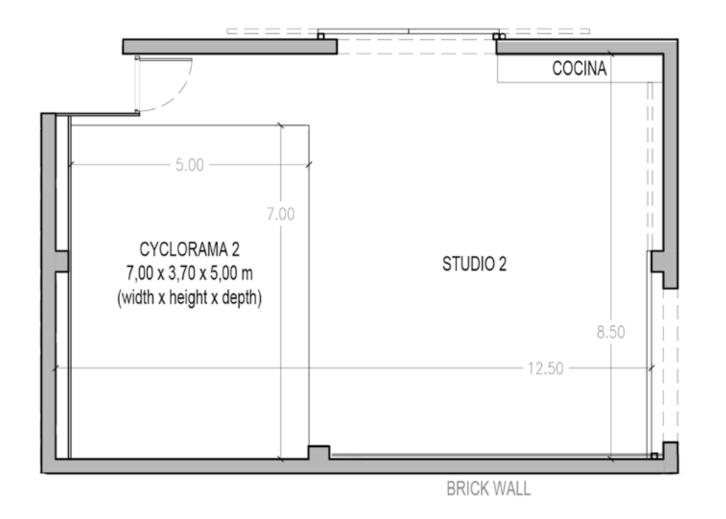

#### FLOOR PLAN /TUDIO PLAN 2

## Camerastudio GROUND FLOOR LAYOUT TO THE PROPERTY OF THE PROPE

11

Volver

•South side: corner cyclorama wall-floor-wall width: 7.00 m - height: 3.70 m - length: 5.00 m

West side, brick wall: width: 10.00 m - height: 3.70 m

• Wi-Fi access (1 GB optical Piber)

• Fully equipped kitchenette

• Dressing room / make-up area

Independent toilet

• Dual hot / cold air conditioner 22.000 W

•Three-phase and single-phase electricity

Blue-tooth audio system

Apple imac 27' \*check renting conditions

Vehicle access

Private parking

• Flash or continuous light included

| RATES                                    | PRICE  |
|------------------------------------------|--------|
| Full day hire 9 hours                    | 500 €  |
| Half day hire 4 hours                    | 375 €  |
| Extra hour (up to 9:00 pm)               | 60 €   |
| Extra hour at night (9:00 pm to 8.00 am) | 90 €   |
| Sundays and bank holidays                | + 50 % |