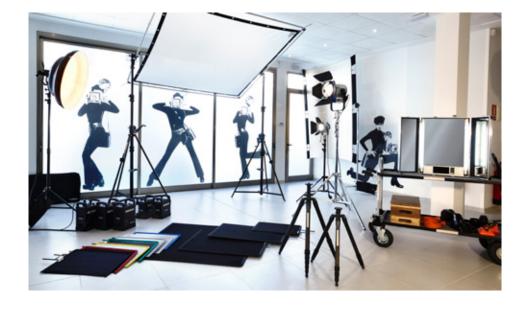

#### camerastudio

GROUND FLOOR LAYOUT

• Gabled ceiling: Lateral height 3.70 m – Centre height 6.00 m

• Electrical ceiling curtains control system (6,50 m x 8 m area)

• North side: corner cyclorama wall-Ploor-wall width: 7.00 m - height: 3.70 m - length: 5.00 m

•West side: old brick wall width: 6.00 m - height: 3.70 m

• Wi-Fi access (1 GB optical Fiber)

• Fully equipped kitchenette

•independent make-up area

•1 independent toilet

• Dual hot / cold air conditioner 22.000 W

•Three-phase and single-phase electricity

• Blue-tooth audio system

• Apple imac 27' \*check renting conditions

Vehicle access

Private parking

• Flash or continuous light included

| RATES                                    | PRICE  |
|------------------------------------------|--------|
| Full day hire 9 hours                    | 550 €  |
| Half day hire 4 hours                    | 400 €  |
| Extra hour (up to 9:00 pm)               | 60 €   |
| Extra hour at night (9:00 pm to 8.00 am) | 90 €   |
| Sundays and bank holidays                | + 50 % |