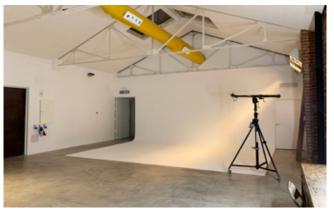

#### FLOOR PLAN STUDIO 4

## Camerastudio STUDIO 4 GROUND FLOOR LAYOUT A4 @ 1/300

 Gabled ceiling: lateral hegiht 4 m, central height 6 m

• Electrical ceiling curtains control system (6,00 m x 25,60 m area)

• South side: corner cyclorama wall-Ploor-wall width: 5.00 m - height: 4.00 m - length: 6.00 m

•2 independent make-up areas

•1 independent bathroom

•1 independent toilet

• Fully equipped kitchenette

• Dual hot / cold air conditioner 18000 w

•Three-phase and single-phase electricity

• Wi-Fi access (1 GB optical Fiber)

• Apple iMAc 27" \*check renting conditions

• Flash or continuous light included

| RATES                                       | PRICE  |
|---------------------------------------------|--------|
| Full day hire 9 hours                       | 450 €  |
| Full day hire with audio recording 09 hours | 550 €  |
| Extra hour (up to 9:00 pm)                  | 60 €   |
| Extra hour at night ( 9:00 pm to 8.00 am)   | 90 €   |
| Sundays and bank holidays                   | + 50 % |