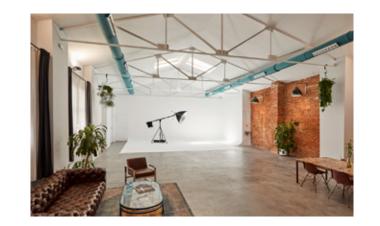

#### FLOOR PLAN STUDIO PLAN 3

1.

• North Side, corner cyclorama wall-floor-wall: width: 7.60 m - height: 4.15 m - length: 5.50 m

 East Side, wall to Ploon: width: 6.00 m - height: 4.30 m

•Wi-Fi access (1 GB optical Fiber)

• Fully equipped kitchenette

• Production office 50 m2

•Independent dressing room / make-up area

•2 independent bathrooms with shower

• Dual hot / cold air conditioner 28.000 W

•Three-phase and single-phase electricity

• Blue-tooth audio system

• Apple imac 27' \*check renting conditions

Vehicle access

Private parking

Posible oscuridad total

• Flash or continuous light included