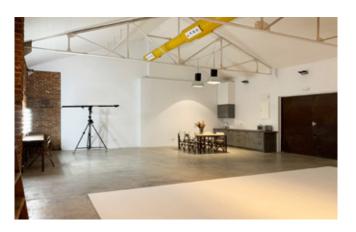

#### FLOOR PLAN /TUDIO PLAN 2

## Camerastudio GROUND FLOOR LAYOUT TO THE PROPERTY OF THE PROPE

11

Volver

•South side: corner cyclorama wall-floor-wall width: 7.00 m - height: 3.70 m - length: 5.00 m

West side, brick wall: width: 10.00 m - height: 3.70 m

• Wi-Fi access (1 GB optical Piber)

• Fully equipped kitchenette

• Dressing room / make-up area

Independent toilet

• Dual hot / cold air conditioner 22.000 W

•Three-phase and single-phase electricity

Blue-tooth audio system

Apple imac 27' \*check renting conditions

Vehicle access

Private parking

• Flash or continuous light included

| RATES                                    | PRICE  |
|------------------------------------------|--------|
| Full day hire 9 hours                    | 500 €  |
| Half day hire 4 hours                    | 375 €  |
| Extra hour (up to 9:00 pm)               | 60 €   |
| Extra hour at night (9:00 pm to 8.00 am) | 90 €   |
| Sundays and bank holidays                | + 50 % |