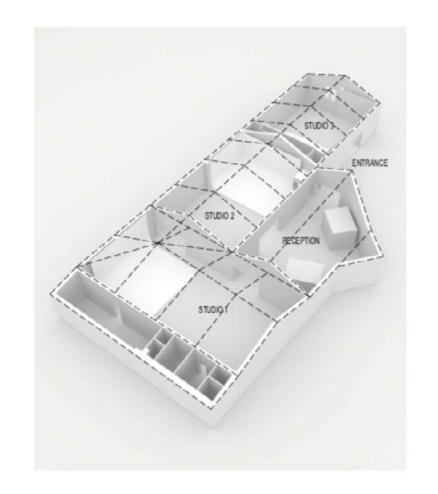

#### camerastudio

STUDIO 1, 2 & 3 3D MODEL

camerastudio STUDIO 4 3D MODEL

• West Side: wall to Floor width: 6.50 m - height: 3.70 m - length: 5.50 m

• East Side: wall to Ploor width: 7.00 m - height: 3.70 m

#### camerastudio

GROUND FLOOR LAYOUT

• Gabled ceiling: Lateral height 3.70 m – Centre height 6.00 m

• Electrical ceiling curtains control system (6,50 m x 8 m area)

• North side: corner cyclorama wall-Ploor-wall width: 7.00 m - height: 3.70 m - length: 5.00 m

•West side: old brick wall width: 6.00 m - height: 3.70 m

• Wi-Fi access (1 GB optical Fiber)

• Fully equipped kitchenette

•independent make-up area

•1 independent toilet

• Dual hot / cold air conditioner 22.000 W

•Three-phase and single-phase electricity

• Blue-tooth audio system

• Apple imac 27' \*check renting conditions

Vehicle access

Private parking

• Flash or continuous light included

| RATES                                    | PRICE  |
|------------------------------------------|--------|
| Full day hire 9 hours                    | 550 €  |
| Half day hire 4 hours                    | 400 €  |
| Extra hour (up to 9:00 pm)               | 60 €   |
| Extra hour at night (9:00 pm to 8.00 am) | 90 €   |
| Sundays and bank holidays                | + 50 % |