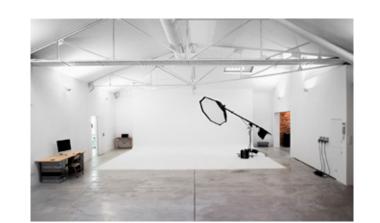

#### camerastudio

GROUND FLOOR LAYOUT

• Gabled ceiling: Lateral height 3.70 m – Centre height 6.00 m

• Electrical ceiling curtains control system (6,50 m x 8 m area)

• North side: corner cyclorama wall-Ploor-wall width: 7.00 m - height: 3.70 m - length: 5.00 m

•West side: old brick wall width: 6.00 m - height: 3.70 m

• Wi-Fi access (1 GB optical Fiber)

• Fully equipped kitchenette

•independent make-up area

•1 independent toilet

• Dual hot / cold air conditioner 22.000 W

•Three-phase and single-phase electricity

• Blue-tooth audio system

• Apple imac 27' \*check renting conditions

Vehicle access

Private parking

• Flash or continuous light included

| RATES                                    | PRICE  |
|------------------------------------------|--------|
| Full day hire 9 hours                    | 550 €  |
| Half day hire 4 hours                    | 400 €  |
| Extra hour (up to 9:00 pm)               | 60 €   |
| Extra hour at night (9:00 pm to 8.00 am) | 90 €   |
| Sundays and bank holidays                | + 50 % |