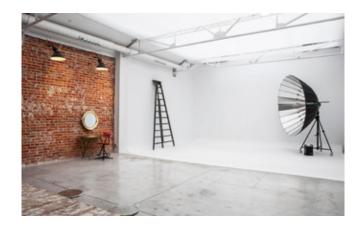

#### FLOOR PLAN STUDIO 4

## Camerastudio STUDIO 4 GROUND FLOOR LAYOUT A4 @ 1/300

 Gabled ceiling: lateral hegiht 4 m, central height 6 m

• Electrical ceiling curtains control system (6,00 m x 25,60 m area)

• South side: corner cyclorama wall-Ploor-wall width: 5.00 m - height: 4.00 m - length: 6.00 m