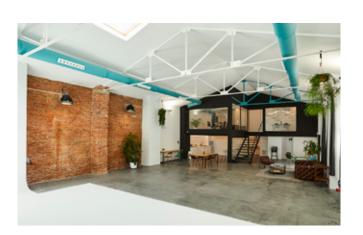

#### FLOOR PLAN STUDIO PLAN 3

1.

• North Side, corner cyclorama wall-floor-wall: width: 7.60 m - height: 4.15 m - length: 5.50 m

 East Side, wall to Ploon: width: 6.00 m - height: 4.30 m

•Wi-Fi access (1 GB optical Fiber)

• Fully equipped kitchenette

• Production office 50 m2

•Independent dressing room / make-up area

•2 independent bathrooms with shower

• Dual hot / cold air conditioner 28.000 W

•Three-phase and single-phase electricity

• Blue-tooth audio system

• Apple imac 27' \*check renting conditions

Vehicle access

Private parking

Posible oscuridad total

• Flash or continuous light included