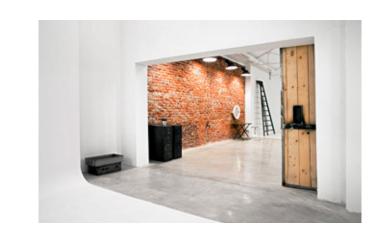

#### camerastudio

GROUND FLOOR LAYOUT

• Gabled ceiling: Lateral height 3.70 m – Centre height 6.00 m

• Electrical ceiling curtains control system (6,50 m x 8 m area)

• North side: corner cyclorama wall-Ploor-wall width: 7.00 m - height: 3.70 m - length: 5.00 m

•West side: old brick wall width: 6.00 m - height: 3.70 m

• Wi-Fi access (1 GB optical Fiber)

• Fully equipped kitchenette

•independent make-up area

•1 independent toilet

• Dual hot / cold air conditioner 22.000 W