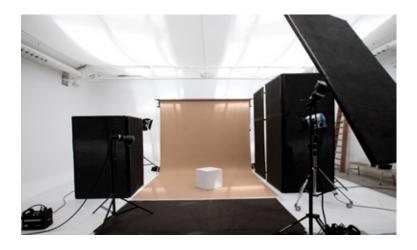

#### Meetings with character in an alternative space

Meetings, demos, exhibitions for your team in a modern and relaxed atmosphere. Customize our space to create the perfect atmosphere. We can provide the technical material you need, sound, lights, projectors, catering...

- •450m2 in interconnected spaces
- •Capacity 30 people
- Dual air conditioner hot / cold
- •3 independent bathrooms with shower
- Thee-phase and single-phase electricity
- •Wi-Fi access (1Gb Mbps optical Piber)
  - Vehicle access
  - Loading and unloading area