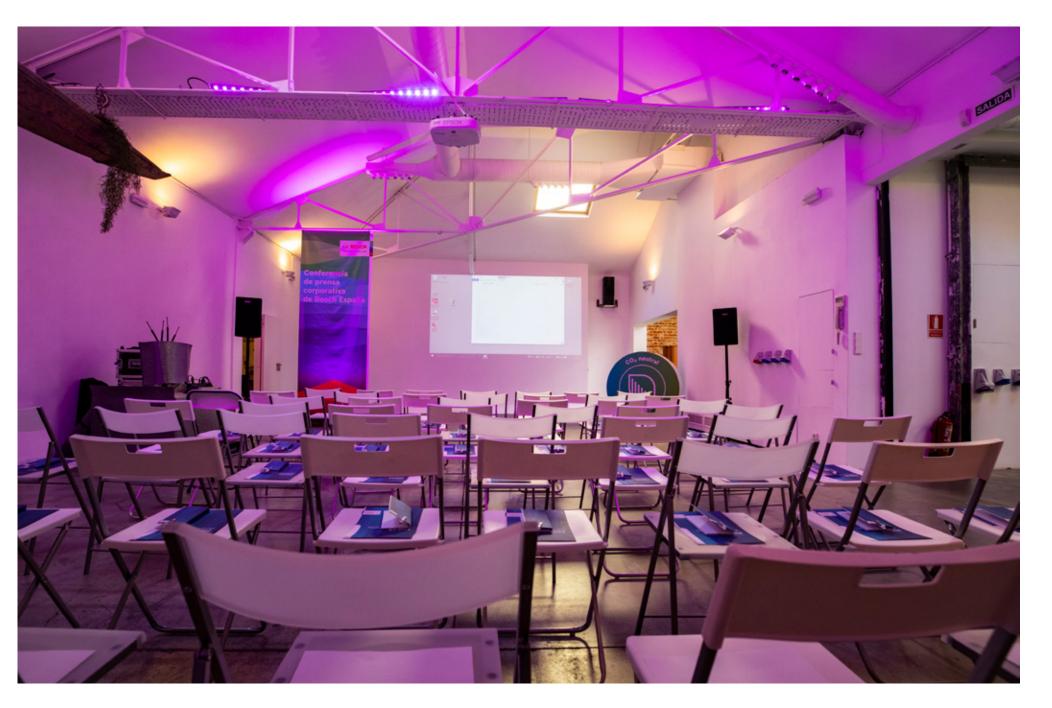

#### MEETINGS

#### Meetings with character in an alternative space

Meetings, demos, exhibitions for your team in a modern and relaxed atmosphere. Customize our space to create the perfect atmosphere. We can provide the technical material you need, sound, lights, projectors, catering...

- •450m2 in interconnected spaces
- •Capacity 30 people
- Dual air conditioner hot / cold
- •3 independent bathrooms with shower
- Thee-phase and single-phase electricity
- •Wi-Fi access (1Gb Mbps optical Piber)
  - Vehicle access
  - Loading and unloading area