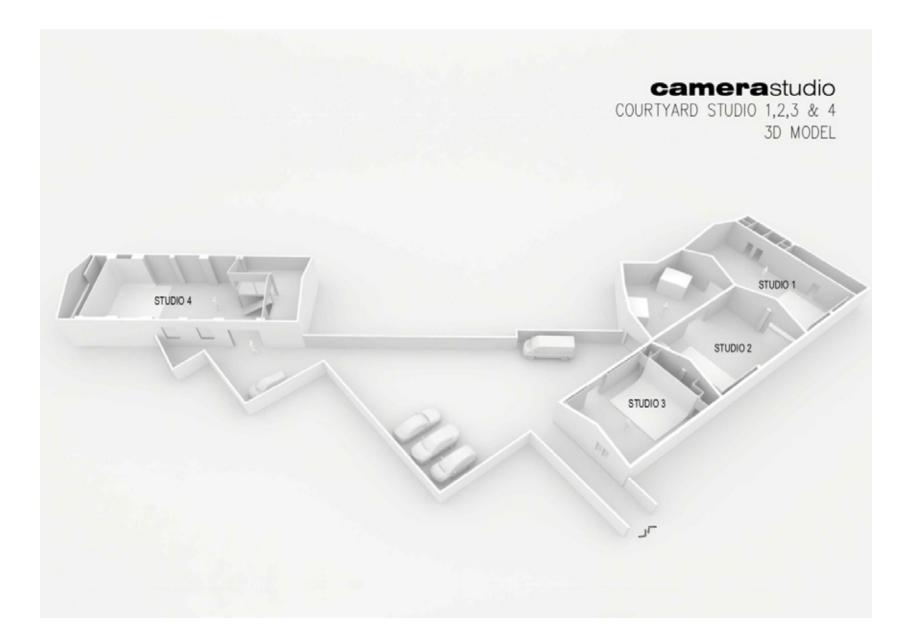

#### FLOOR PLAN JTUDIO 4

#### **camera**studio

STUDIO 4 GROUND FLOOR LAYOUT 0 1 2 3m A4 @ 1/300