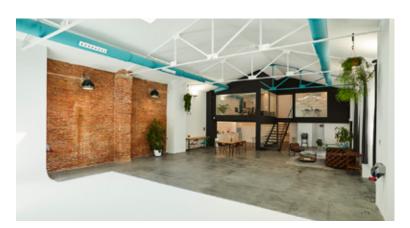

#### Meetings with character in an alternative space

Meetings, demos, exhibitions for your team in a modern and relaxed atmosphere. Customize our space to create the perfect atmosphere. We can provide the technical material you need, sound, lights, projectors, catering...

- •450m2 in interconnected spaces
- •Capacity 30 people
- Dual air conditioner hot / cold
- •3 independent bathrooms with shower
- Thee-phase and single-phase electricity
- •Wi-Fi access (1Gb Mbps optical Piber)
  - Vehicle access
  - Loading and unloading area