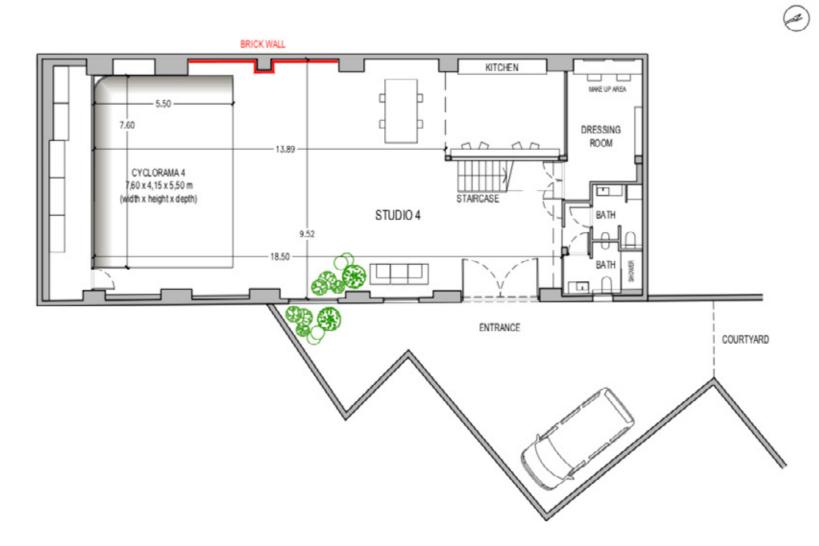

#### FLOOR PLAN JTUDIO 4

#### **camera**studio

STUDIO 4 GROUND FLOOR LAYOUT 0 1 2 3m A4 @ 1/300

#### FLOOR PLAN JTUDIO 4

11

### FLOOR PLAN JTUDIO 4